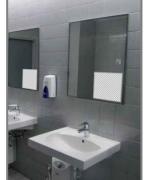

### **Advertising Spaces**

| Description / Placement      | Туре                                         | Advertising space     | Price for 3 days |
|------------------------------|----------------------------------------------|-----------------------|------------------|
| Sanitary facilities<br>Foyer | Self-adhesive foil<br>Mirrors and/or urinals | 300 x 300 mm, 5er Set | EUR 1,500        |