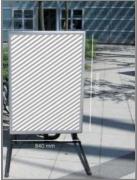

#### **MOC Outdoor**

| Description / Placement                                | Туре                     | Advertising space                      | Price for 3 days |
|--------------------------------------------------------|--------------------------|----------------------------------------|------------------|
| Windmaster<br>Exterior of the Hall 4/<br>entrance area | Poster on blueback paper | 840 x 1190 mm<br>printed on both sides | EUR 500          |