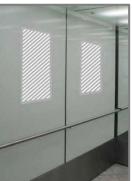

| Description / Placement              | Туре                                        | Advertising space      | Price for 3 days |
|--------------------------------------|---------------------------------------------|------------------------|------------------|
| <b>Poster</b><br>Inside the elevator | Self-adhesive foil with protective laminate | 594 x 841 mm<br>DIN A1 | EUR 500          |