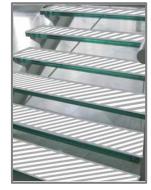

| Description / Placement                                                                               | Туре                                       | Advertising space           | Price for 3 days |
|-------------------------------------------------------------------------------------------------------|--------------------------------------------|-----------------------------|------------------|
| <b>Stairway/Steps</b><br>At the stairway to the session<br>rooms and Keynote Area on<br>the 1st floor | Self-adhesive foil with anti slip laminate | 1300 x 300 mm<br>(31 steps) | EUR 3,500        |