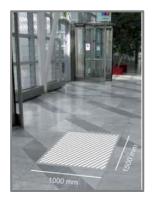

#### **MOC Indoor**

| Description / Placement                                                                        | Туре                                       | Advertising space                                                           | Price for 3 days       |
|------------------------------------------------------------------------------------------------|--------------------------------------------|-----------------------------------------------------------------------------|------------------------|
| Floor stickers<br>Foyer/in front of the elevator<br>and at both entrances to the<br>exhibition | Self-adhesive foil with anti slip laminate | 1000 x 1000 mm (elevator)<br>1500 x 1500 mm<br>(entrance to the exhibition) | EUR 1,800<br>EUR 2,900 |