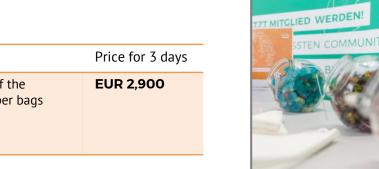

| Description / Placement                                                                     | Туре                                  | Advertising space                                          | Price for 3 days |
|---------------------------------------------------------------------------------------------|---------------------------------------|------------------------------------------------------------|------------------|
| <b>Candy bar</b><br>Foyer, between TDWI stand<br>and the left entrance to the<br>exhibition | Candy bar incl. branded<br>paper bags | Logo at the frontside of the counter and on the paper bags | EUR 2,900        |