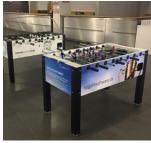

| Description /<br>Placement | Туре                                   | Price for 3 days |
|----------------------------|----------------------------------------|------------------|
| Football table             | Standard football table<br>2x2 players | EUR 1,200        |