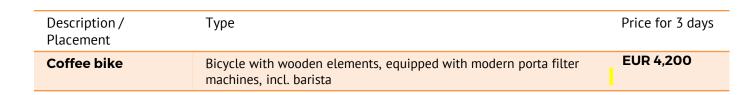

| Description /<br>Placement | Туре                                                                                           | Price for 3 days |
|----------------------------|------------------------------------------------------------------------------------------------|------------------|
| BrainBox System            | Mobile fun with puzzles<br>10-20 minutes of fun for 2-3 people<br>inkl. game master for 3 days | EUR 2,900        |

| Description /<br>Placement | Туре                                   | Price for 3 days |
|----------------------------|----------------------------------------|------------------|
| Football table             | Standard football table<br>2x2 players | EUR 1,200        |

| Arcade Classics            | Retro games for 1-2 players | EUR 1,700        |
|----------------------------|-----------------------------|------------------|
| Description /<br>Placement | Туре                        | Price for 3 days |

| Description /<br>Placement                 | Туре                                                                 | Price for 3 days |
|--------------------------------------------|----------------------------------------------------------------------|------------------|
| 9 dimensional<br>virtual reality<br>cinema | The Virtual Reality Active Cinema lets you experience virtual worlds | EUR 9,500        |

| Description /<br>Placement | Туре                                                                                                                           | Price for 3 days |
|----------------------------|--------------------------------------------------------------------------------------------------------------------------------|------------------|
| Juice bar                  | Illuminated counter system; 1,5m wide, selectable color, incl. logo placement, incl. 250 fresh juices per day, incl. barkeeper | EUR 5,900        |

| Description /<br>Placement | Туре                                                                                                           | Price for 3 days |
|----------------------------|----------------------------------------------------------------------------------------------------------------|------------------|
| Slot car racing<br>track   | Dimensions of the base area: 2,80m x 1,40m<br>Length of track: approx. 20m<br>Participants per race: 2 drivers | EUR 2,900        |

| Description /<br>Placement | Туре                                                                                     | Price for 3 days |
|----------------------------|------------------------------------------------------------------------------------------|------------------|
| Cartoonist                 | Fast-drawing artist and caricaturist creates personal giveaways for customers and guests | EUR 5,500        |

| Description /<br>Placement | Туре                                                             | Price for 3 days |
|----------------------------|------------------------------------------------------------------|------------------|
| VR Xtreme<br>Simulator     | VR simulation with vibration, suspension, sound and wind machine | EUR 4,200        |

| Description /<br>Placement | Туре                              | Price for 3 days |
|----------------------------|-----------------------------------|------------------|
| Sushi bar                  | Sushi bar, incl. chef and service | EUR 7,900        |

| Description /<br>Placement | Туре                                                                                                                                                          | Price for 3 days |
|----------------------------|---------------------------------------------------------------------------------------------------------------------------------------------------------------|------------------|
| Mindball                   | Only through concentration and relaxation - only through the power of thought - players can control a ball on a table and let it roll towards their opponent. | EUR 3,900        |