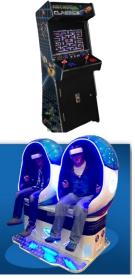

| Arcade Classics            | Retro games for 1-2 players | EUR 1,700        |
|----------------------------|-----------------------------|------------------|
| Description /<br>Placement | Туре                        | Price for 3 days |

| Description /<br>Placement                 | Туре                                                                 | Price for 3 days |
|--------------------------------------------|----------------------------------------------------------------------|------------------|
| 9 dimensional<br>virtual reality<br>cinema | The Virtual Reality Active Cinema lets you experience virtual worlds | EUR 9,500        |