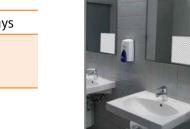

### **Advertising Spaces**

| Description / Placement      | Туре                                         | Advertising space     | Price for 3 days |
|------------------------------|----------------------------------------------|-----------------------|------------------|
| Sanitary facilities<br>Foyer | Self-adhesive foil<br>Mirrors and/or urinals | 300 x 300 mm, 5er Set | EUR 1,500        |