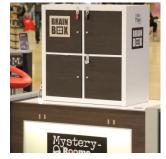

| Description /<br>Placement | Туре                                                                                           | Price for 3 days |
|----------------------------|------------------------------------------------------------------------------------------------|------------------|
| BrainBox System            | Mobile fun with puzzles<br>10-20 minutes of fun for 2-3 people<br>inkl. game master for 3 days | EUR 2,900        |